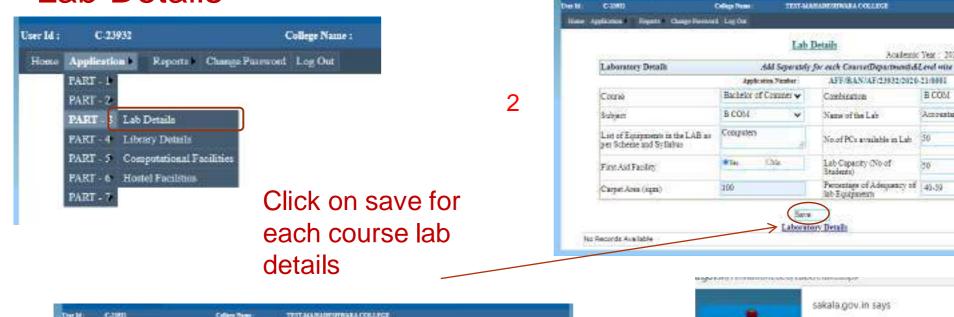

|   |
| Boy's Hacto                   | 62-60               | 200.00         | Edit           |   |
|                               | 10 200              |                | Delete<br>Edit |   |
| Auditorium                    | 000                 | 200.00         | Delete         |   |
| Library                       | 120                 | 106.00         | Edit           |   |
| Alemin                        | 10.0                | 21/22          | Delete         | _ |
| Office                        | 013                 | 20.09          | Dedete         |   |
| Faculty Re-                   | 100 ORT             | F0.00          | Edit           |   |
| The second second             | 25. 11233           |                | Delete         |   |

# displayed at the end

## Lab Details



3

|                                                            |                                      | the second se | Year : 2020-21 |
|------------------------------------------------------------|--------------------------------------|-----------------------------------------------------------------------------------------------------------------|----------------|
| Laboratory Details                                         | Add Septential<br>Application Number | for each CoursetDepartment/de<br>AFF/BAN/AF/23532/2020                                                          |                |
| Coune                                                      | Select Caures 🖌 🛩                    | Combination