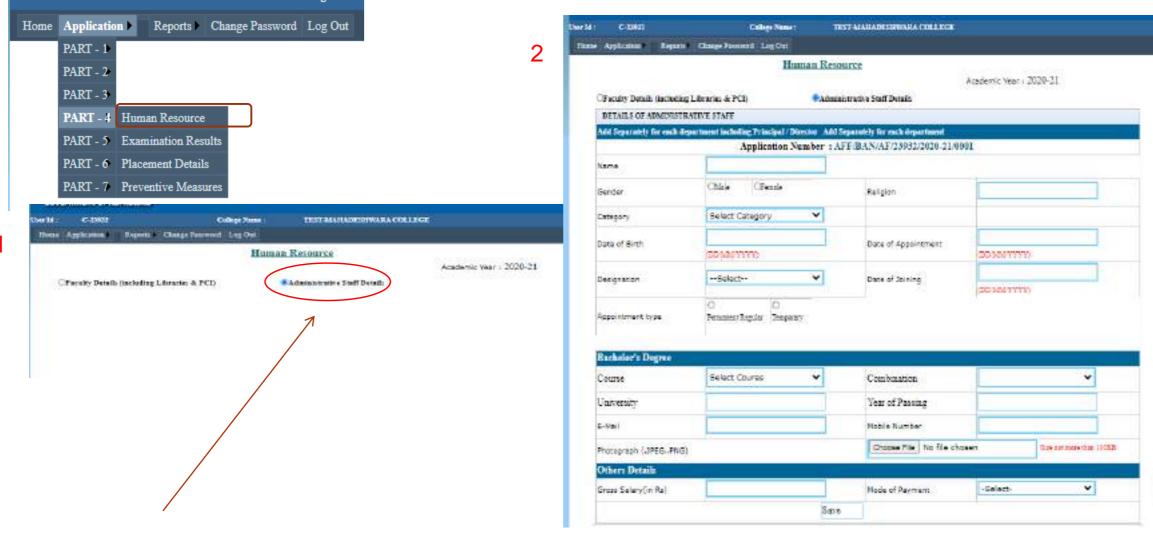

d On-going) Major Droject (Completed and On-poing) University Seconicad Guideship Chie 7261 No of Students Guided for M.Phil (Completed and On-going) No of Students Guilded for Rh.D (Completed and Gergoing) Awards and Honors Received State level National level International level Any Other Achievements Save 5.No Name E-Mail Mobile No-Religiou DOB Mahadenmah 16121911 mahadavaiah 72.@gmail.com 9142879452 11 Heda Balact-Dolera Sneenvatash 15/12/1910 etentivasaiah72 Borta Loom 9243979436 2 Hada Lelect . alate: 9242879444 13 Malimegalai S 1642/1915 malimegaila75@gmail.com Select Dolety

## Enter the next faculty details

## Details of the faculty will be displayed at the end

sakala.gov.in/Affiliation2020/FactStafAdminDetails.aspx

17 June 2021

### Human Resource-Administrative Staff details



| faculty Details (including       | Human Reso