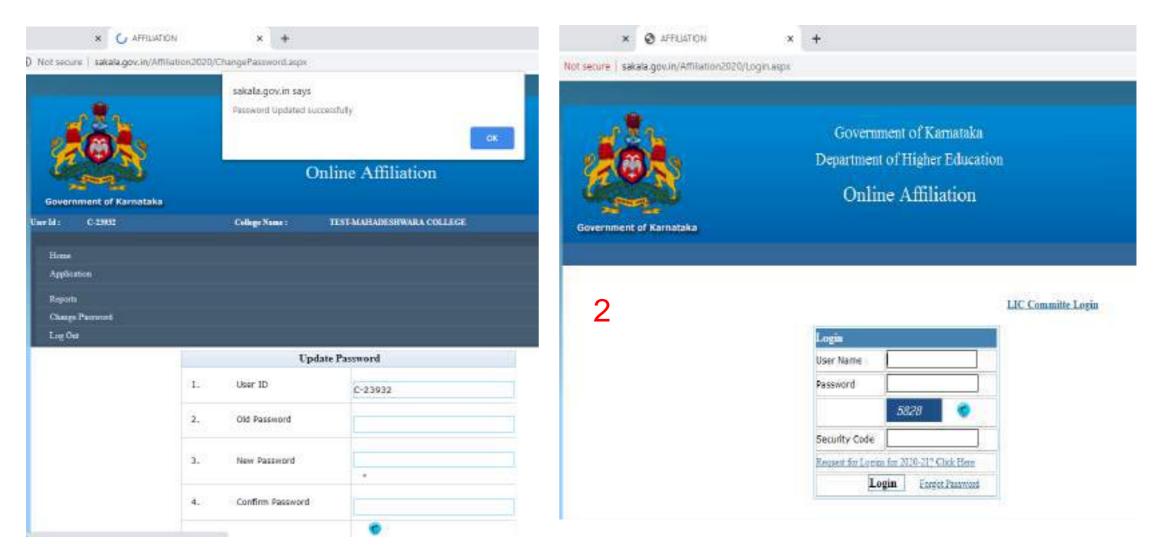

### Website will prompt for updation of password

| Divernment of Karnata | Depa                        | utment of Higher Education<br>Online Affiliation |
|-----------------------|-----------------------------|--------------------------------------------------|
| a: C-29312            | College Nama :              | TEST MAHADESHWARA COLLEGE                        |
| ne Application F Repo | nut Charge Personni Log Out |                                                  |
|                       | t                           | pdate Password                                   |
| 1                     | 1. User ID                  | C-23932                                          |
| •                     | 2. Old Password             |                                                  |
|                       | 3. New Password             |                                                  |
|                       | 4. Confirm Passwor          | ¢                                                |
|                       |                             | 1508                                             |
|                       | Security Code               |                                                  |
|                       |                             | Update                                           |

### Please update the new password of your own

| Gover    | Contraction of Karmatan | ka                    |                  | t of Higher Education<br>ne Affiliation |   |
|----------|-------------------------|-----------------------|------------------|-----------------------------------------|---|
| er Til : | C-23932                 | Callege               | Name: TD         | ST MARADESHWARA COLLEGE                 |   |
| ome A    | pplication Repor        | te Ohmer Panword Logi | No. 10 Year Land |                                         |   |
|          |                         |                       | Update P         | assword                                 |   |
|          |                         | 1. User I             | D                | C-23932                                 |   |
|          | 2                       | z. Old Pa             | ssword           |                                         | - |
| _        |                         | 3. New P              | assword          |                                         |   |
|          |                         | 4. Confin             | m Password       |                                         |   |
|          |                         |                       |                  | 1508 📀                                  |   |
|          |                         | Security              | Code             | 1508                                    |   |
|          |                         | assword Policy;       |                  | pdate                                   |   |

# Please enter the User Name/ID and new password for login

| × 😧 AFFILIADION                 | × +                                                                            | × 😨 AFFILATION                                    | × +                                                                            |
|---------------------------------|--------------------------------------------------------------------------------|---------------------------------------------------|--------------------------------------------------------------------------------|
| sakala.gov.in/Amilation3020/Log | in aspe                                                                        | Not secure   sakala.gov.in/Affiliation/2020/Home. | aspa                                                                           |
| ent of Karnataka                | Government of Kamataka<br>Department of Higher Education<br>Online Affiliation |                                                   | Government of Kamataka<br>Department of Higher Education<br>Online Affiliation |
|                                 | LIC Committe Login                                                             | Line Application Reports Change Proceeded         | Lag Ost                                                                        |
| 3/06/2020                       | Login ErrestPainsmi                                                            |                                                   |                                                                                |
| Jame of th                      | ne College and Menu Tal                                                        | o will be displayed in                            | the loain                                                                      |
|                                 | ie eenege and mond ra                                                          |                                                   | 17 June 20                                                                     |