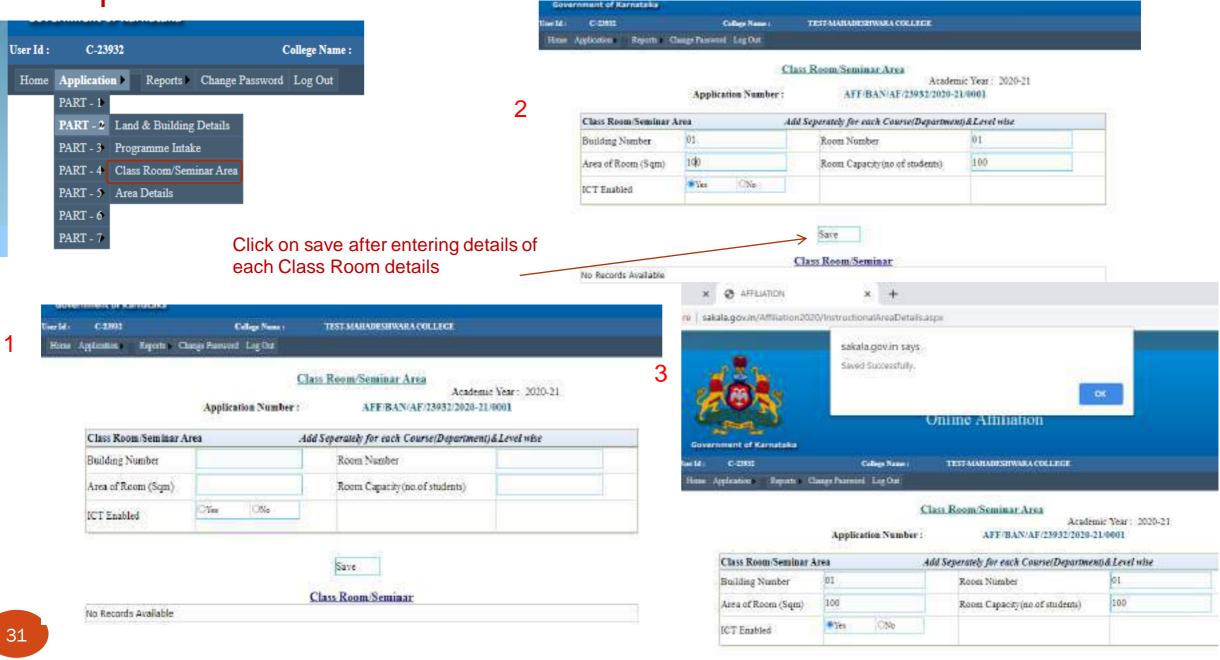

|     |                  |                        |                  | - Contraction | Intake Details           |                    |               |
| 64  | NTR.             |                        | - 5              | Canbiasus     | Correct Condu            | Advanta            |               |
| Ba  | theloc of Am     |                        | Ś                | HEK.          |                          | 0                  | Iska Delet    |
| 24  | fasler of Baimen | Administration         |                  | B.B.A         |                          | 0                  | Salect Dalata |
| -   |                  | e.                     |                  | B 000M        | 1.1.6.3                  | 0                  | Select Delete |

# Fill up Class Rooms Seminar Area details



| C-23832             | College Name :         | TEST-MAHADESITUARA COLLECE              |                               |               | re   sakala.gov.in/Affiliation202 | O/InstructionalAreaDetails. | aspo                                     |                               |  |
|---------------------|------------------------|-----------------------------------------|-------------------------------|---------------|-----------------------------------|-----------------------------|------------------------------------------|-------------------------------|--|
|                     | hange Farsword Log Out | Contraction of the second               |                               |               |                                   | sakala.gov.in says          |