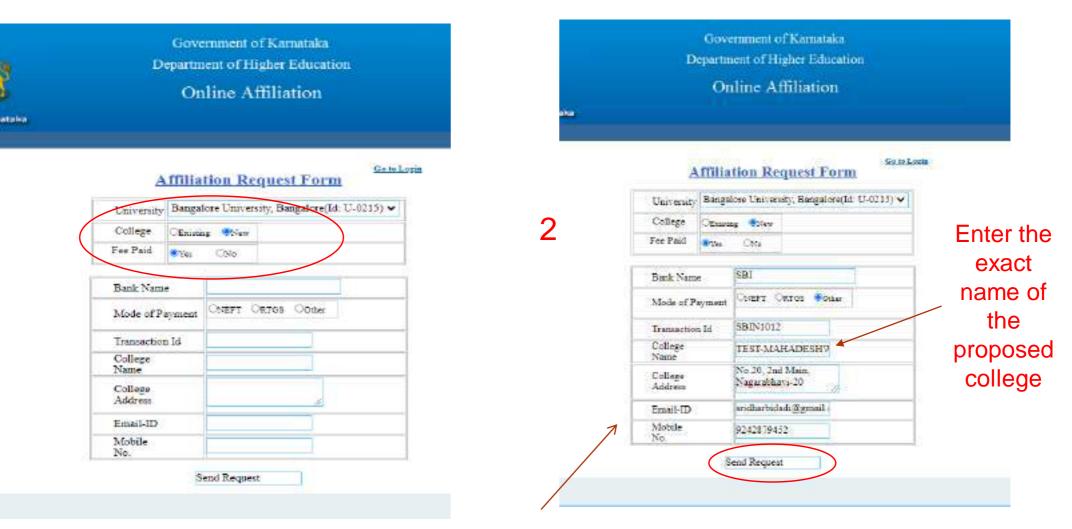

### Opt for New College, Opt for fee Paid Yes

Note: *in the new portal, fee paid option does not appear.* No need to enter fee details

Fill up the exact Mobile No. and Email Id and click on 'Send Request'

Fill up the fee Details. Put the Exact name of

the Proposed College and address

17 June 2021

5

| 194           | × +                       |                                           |    | 10:4 | 13 🔹 🖓 🛅 …                                                                                                                                                                                                                  | 101 MA 11 JA 10                                           |
|---------------|---------------------------|-------------------------------------------|----|------|-----------------------------------------------------------------------------------------------------------------------------------------------------------------------------------------------------------------------------|-----------------------------------------------------------|
| ation2020/C   | follegeRegistration.aspx  |                                           |    | <    | VM-DETGOV                                                                                                                                                                                                                   | Delete                                                    |
|               | sakala.gov.in says        |                                           |    |      | Tuesday, 9 June 2                                                                                                                                                                                                           | 020                                                       |
| Normal States | Request sent successfully | OK                                        |    | 0    | For Amitha B.Ed. College,<br>3rd Main, West of Chord F<br>Stage, Mahalkshmipura, E<br>-560 086(Id: C-20938), Us<br>and Password has been C<br>for Affiliation, Please Cha<br>Password on Login. Usen<br>Passowrd: 'C-10008' | Road, 2nd<br>Bangalore<br>Ber name<br>Created<br>Inge the |
|               | Affilia                   | stion Request Form                        | 2  |      | Sunday, 28 June 2                                                                                                                                                                                                           |                                                           |
|               | University Bang           | alore University, Bangalore(fd: U-0215) 🐱 | Ζ. | 0    | For TEST-MAHADESHWA                                                                                                                                                                                                         | RA                                                        |
|               | College Ogene             | ng 🕈 🕈 Stav                               |    | -    | COLLEGE, User name and<br>Password has been Creat                                                                                                                                                                           | d                                                         |
|               | Fee Paid The              | Cela                                      |    |      | Affiliation, Please Change<br>Password on Login. User                                                                                                                                                                       | the                                                       |
|               | Bank Narra                | NBI                                       |    |      | Passowrd: 'C-23932'                                                                                                                                                                                                         | 10:43 am                                                  |
|               | Mode of Payment           | ONEFT ORISS COM                           |    |      |                                                                                                                                                                                                                             |                                                           |
|               | Transaction 58            | \$BIN1012                                 |    |      |                                                                                                                                                                                                                             |                                                           |
|               | College<br>Name           | TEST-MAHADESHV                            |    |      |                                                                                                                                                                                                                             |                                                           |
|               | College<br>Address        | No.20, 2nd Main,<br>Nagarabhaya-20        |    |      |                                                                                                                                                                                                                             |                                                           |
|               | Essai-ID                  | bridhafhidade@gmtil.                      |    |      |                                                                                                                                                                                                                             |                                                           |
|               | Mobile<br>No.             | 9242879452                                |    |      |                                                                                                                                                                                                                             |                                                           |
|               |                           | Send Regoest                              |    |      |                                                                                                                                                                                                                             |                                                           |