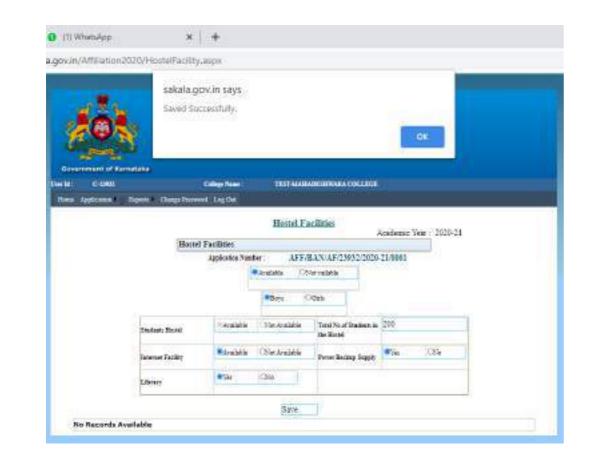

|                 |                  |                        |               |

## Click on save after entering details



|            |        |            |                   | Sec Sectors of the    |            |               |         |       |       |
|------------|--------|------------|-------------------|-----------------------|------------|---------------|---------|-------|-------|
|            |        |            |                   | Hostel Facilities     | 2          | cademic Year: | 2020-21 |       |       |
|            |        |            | Hostel Facilities |                       |            | 1             |         |       |       |
|            |        |            | Application Newb  | e: AFF/BAN/AF/        | 23932/2120 | 21/00/1       |         |       |       |
|            |        |            |                   | Araiable Obiotvalable |            |               |