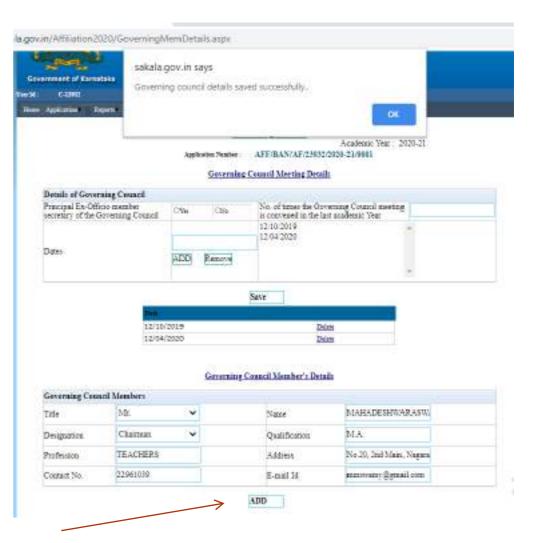

# Go to Application Menu: Select Part 1: Affiliation Registration

Gaver Der 14: Hose A

| liser Mit | C-23       | 932 |                 |                 | ollege Name |
|-----------|------------|-----|-----------------|-----------------|-------------|
| Home      | Applicatio |     | Reports +       | Change Password | Log Out     |
|           | PART -1    | Aß  | listion Regists | stion           |             |
|           | PART+2     | ٨ff | liation Program | u Update        |             |
|           | PART - 3   | Bas | ic Details      |                 |             |
|           | PART - 4   | Gen | erning Counci   | a               |             |
|           | PART - 5   |     |                 |                 |             |
|           | PART - 6   |     |                 |                 |             |
|           | FART - 7   |     |                 |                 |             |