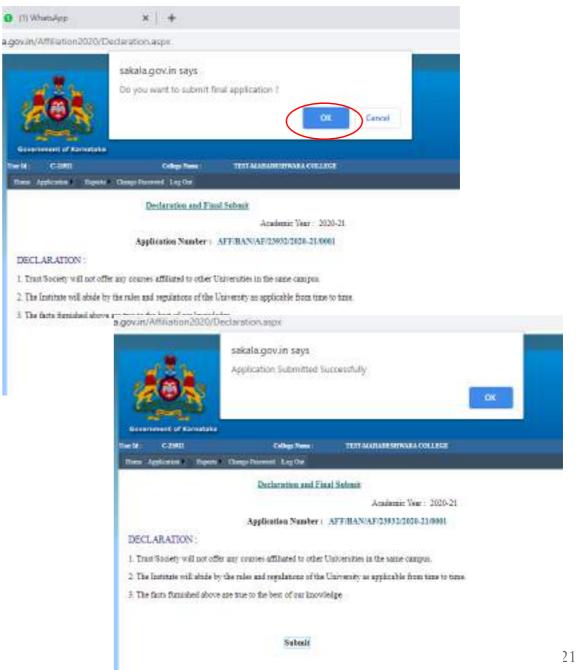

# After adding all the courses, Click on Register, Affiliation Registration is done

30 MIDIADURA MAGNUAR MAGNUAR MIDIADAR

Reports Change Patroveri Log Out

Affiliation Registration

| Applying For :    | Figure Theory   | 1 martine 1      | and the source of |
|-------------------|-----------------|------------------|-------------------|
|                   | Course Type     | Emoting Course   | New Crutters      |
|                   | Course          |                  |                   |
|                   | Combination     | *                |                   |
| 1                 | upplication for | Disc Caligo NC   |                   |
|                   |                 | Clenity Report R |                   |
|                   | Ad              | d Course         |                   |
| Course            | Combination     | Applied for      |                   |
| Bachelor of Arts  | HEK             | NC               |                   |
| Bachelor of Comme | rce B COM       | NC               |                   |
| acheor of comme   | NCE B COM       | Register         |                   |

| ×         | S AFFILI       | ATION       | ж                    | +          |                                                                |
|-----------|----------------|-------------|----------------------|------------|----------------------------------------------------------------|
| en   53   | ikala.gov.in/i | Addiation2  | 020/Registration.    | aspx       |                                                                |
|           |                |             |                      |            |                                                                |
|           | 181            |             |                      |            | Government of Karnataka                                        |
| 2         |                | 3           |                      | D          | epartment of Higher Education                                  |
| - 7       |                | 7           |                      |            | Online Affiliation                                             |
| Gave      | enmant of K    | armataka    |                      |            |                                                                |
| Uner Idia | C-21882        |             | 6-1                  | ege Name 1 | TEST MARADESHWARA COLLECE                                      |
| Home      | Application    | Beports #   | Cange Parword 1      | ag0al      |                                                                |
|           |                |             |                      |            | Affiliation Registration                                       |
|           | Yo             | u have Aire | ady Registered for 1 | the Year : | 2020-21 Your Application No is   AFF/BAN/AF/23932/2020-21/0001 |