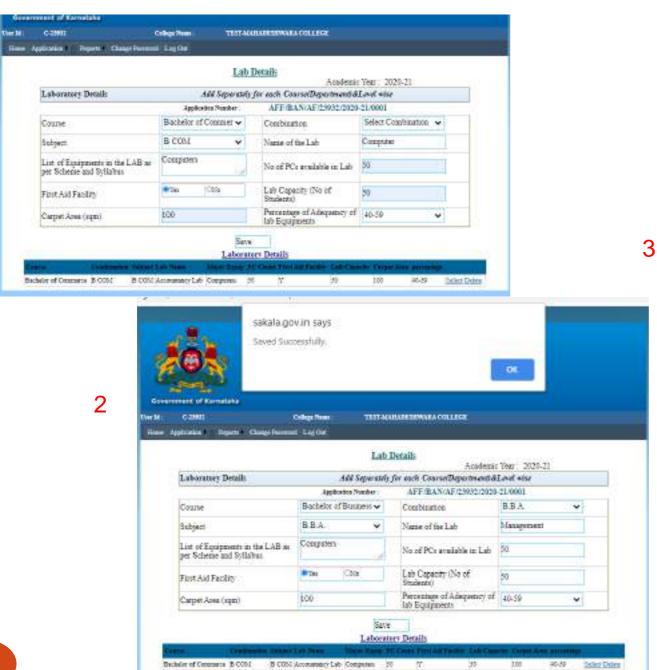

-21/0003         |
| Сацае                                                       | Bachelor of Commer 🗸 | Combination                                  | B COM 👻          |
| 3ubject                                                     | B COM 🗸              | Name of the Lab                              | Accountingly Lab |
| List of Equipments in the LAB as<br>per Scheme and Syllabas | Computers            | No of PCs available in Lab                   | 50               |
| Fost Aid Facility                                           | •TH (25p             | Lab Capacity (No of<br>Students)             | 50               |
| Carpet Area (sgm)                                           | 100                  | Percentage of Adequeary of<br>Jah Equipments | 40-59 🖌          |

17 June 2021



| Constant Kanadaka                                                                                                                                                                                                                                                                                                                                                                                                                                                                                                                                                                                                                                                                                   | Department of                          | s of Kamataka<br>Higher Education<br>Affiliation                  |