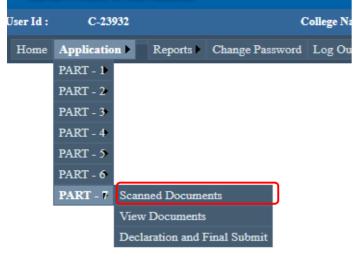

# Go to Application Menu: Select Part 1: Affiliation Registration

Gaver Der 14: Hose A

| liser Mit | C-23       | 932 |                 |                 | ollege Name |
|-----------|------------|-----|-----------------|-----------------|-------------|
| Home      | Applicatio |     | Reports +       | Change Password | Log Out     |
|           | PART -1    | Aß  | listion Regists | stion           |             |
|           | PART+2     | ٨ff | liation Program | u Update        |             |
|           | PART - 3   | Bas | ic Details      |                 |             |
|           | PART - 4   | Gen | erning Counci   | a               |             |
|           | PART - 5   |     |                 |                 |             |
|           | PART - 6   |     |                 |                 |             |
|           | FART - 7   |     |                 |                 |             |